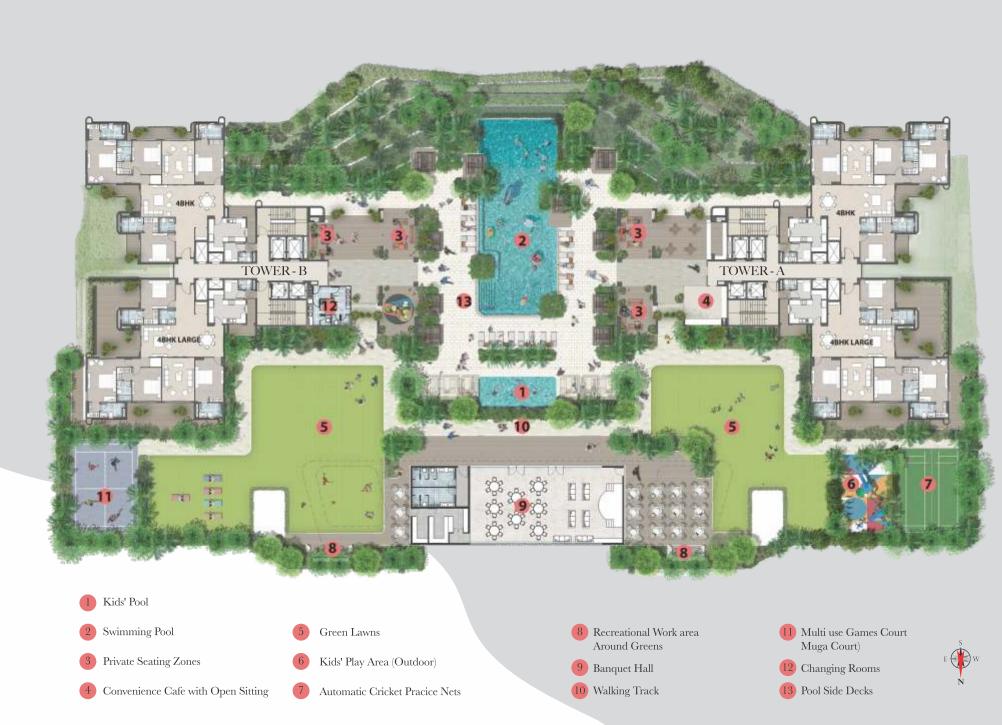

# Ś H A L I M A R SUPREME REAL ESTATE DEVELOPERS PRIVATE LIMITED



### **PROJECT PROGRESS REPORTAPRIL 2024**





### **PROJECT BRIEF**

- Project Name: Sky Garden
- Location: Vibhutikhan, Ayudhya Lucknow Road Lucknow
- Project RERA No: UPRERAPRJ160941
- Number of Towers: 2
- Number of Units: 122
- Number of Shops: 23



#### SITE PLAN - SKY GARDEN





### WORK PROGRESS REPORT

|                 |                                           | Supreme Rea      | I State Developer  | s PVT LTO        |                  |        |
|-----------------|-------------------------------------------|------------------|--------------------|------------------|------------------|--------|
|                 |                                           | Construction     | on Status of Sky G | arden            |                  |        |
|                 |                                           |                  | 30-Apr-24          |                  |                  |        |
| GH-12 (2B+G+23) |                                           |                  |                    |                  |                  |        |
| S. No.